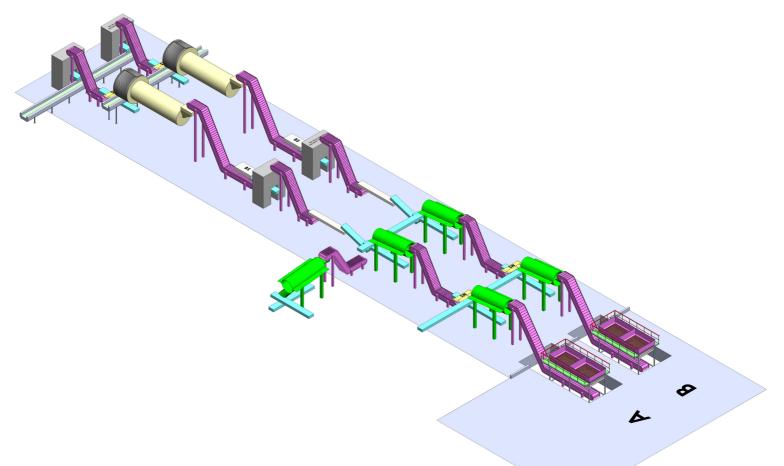

## OD-SEREGATOR: MSW AND DRY WASTE SEGREGATION LINE

- Custom designed segregation line for better segregation and recovery based on following two criteria:
  - Physical and chemical characteristic of input feed.
  - Fractions required.
- · Works under varying weather conditions.
- Suitable for MSW processing facility. and Material recovery facilities, transfer station and legacy waste reclamation projects.
- Suitable for composting facilities, Transfer Station and Biogas plants.
- Capacity available from 1 Ton per hour to 10 Tons per hour.